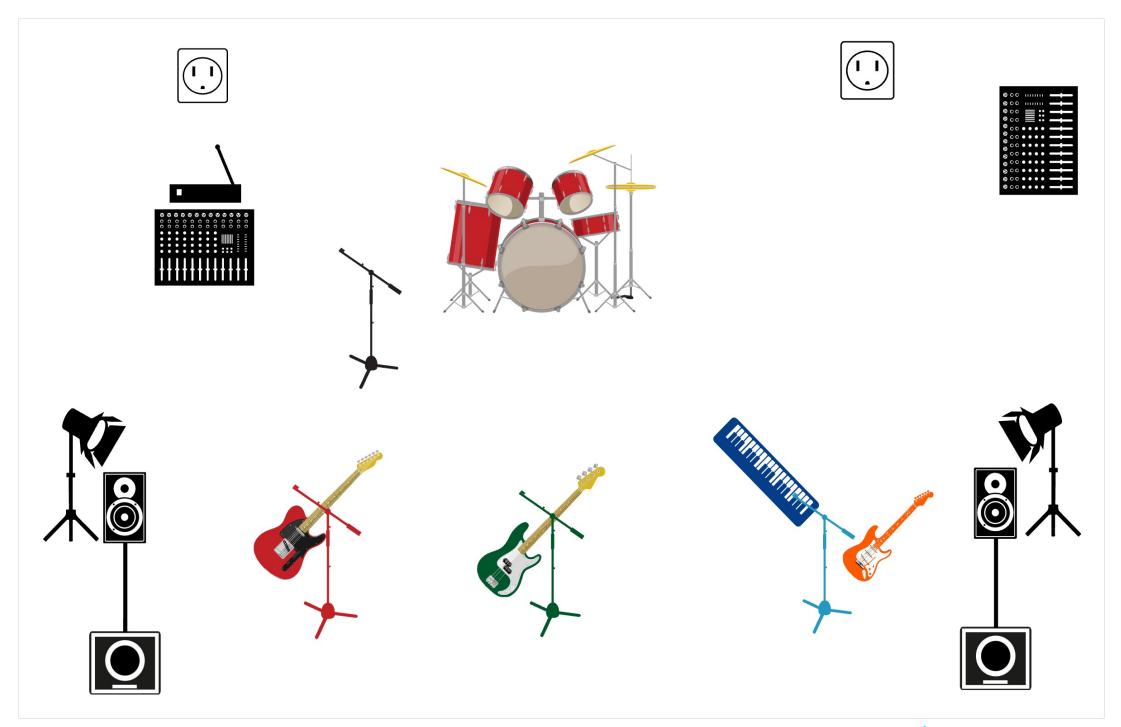

Rod Tuffcurls Stage Plot (Private Event)

| Object (Name, Brand)                 | Effects/Settings                           | Comments                                                 |
|--------------------------------------|--------------------------------------------|----------------------------------------------------------|
| Electric Power (Stage R Power)       | Staging dimensions are 24' wide x 20' deep | 20 Amp Circuit                                           |
| Electric Power (Stage L Power)       |                                            | 20 Amp Circuit                                           |
| PA Set (Stage R PA)                  | (2) power outlets required                 | Main Speaker and Sub.                                    |
| PA Set (Stage L PA)                  | (2) power outlets required                 | Main Speaker and Sub.                                    |
| Light (Stage R Lighting)             | (1) power outlet required                  | (4) Chauvet fixtures to light band and dance floor       |
| Light (Stage L Lighting)             | (1) power outlet required                  | (4) Chauvet fixtures to light band and dance floor       |
| Mixer (Sound and Lighting area)      | (1) power outlet required                  | Lives off stage (left or right)                          |
| Drum Set (Drums)                     | (2) power outlets required                 | All mics and stands are self contained.                  |
| Precision Bass (Bass)                | (1) power outlet required                  | Self contained.                                          |
| Red Tele Guitar (Lead Guitar)        | (1) power outlet required                  | Self contained.                                          |
| Keyboard (Keys)                      | (1) power outlet required                  | (2) keyboards, self contained                            |
| Electric Guitar (Rhythm Guitar)      |                                            | Self contained.                                          |
| Boom Stand (Rod Vox)                 |                                            | Self contained                                           |
| Boom Stand (C. C. Vox)               |                                            | Self contained                                           |
| Boom Stand (Freeze Vox)              |                                            | Self contained                                           |
| Boom Stand (Talkback Mic - band)     |                                            | Self contained                                           |
| Wireless Transmitter (Wireless Mics) |                                            | (2) wireless mics for emcee and speeches. Self contained |
| Mixer (Monitors)                     | (2) power outlets required                 | The band is fully self contained on IEM units.           |